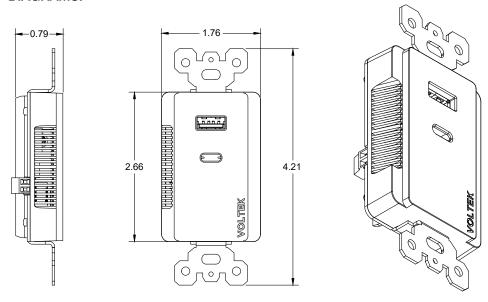

#### SPECIFICATIONS:

| Electrical    | <ul> <li>Power Input: 36VDC from the USB PDM (PDM-FMP-MW1000-USB)</li> <li>Max Power: 60W</li> <li>Max Current Draw: 3A</li> <li>Standby Current: .002A</li> <li>PD Profiles: 5V 3A   15V 3A   20V 3A</li> <li>QC Profiles: 5V 3A   9V 2A   12V 1A</li> </ul> |
|---------------|---------------------------------------------------------------------------------------------------------------------------------------------------------------------------------------------------------------------------------------------------------------|
| Mechanical    | • Dimensions: 4.2in x 1.76in x .84in                                                                                                                                                                                                                          |
| Environmental | Indoor use only                                                                                                                                                                                                                                               |
|               |                                                                                                                                                                                                                                                               |

#### **DIAGRAMS:**