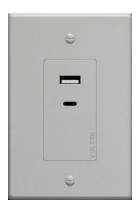

## 60W USB Convenience Outlet

#### **OVERVIEW**

The low voltage direct current powered USB convenience outlet provides up to 60W of USB-C and 18W of USB-A power. It is powered using safe Class 2 wiring that is fed from the USB Power Distribution Module located in a nearby AGILE-CORE™ BITS™ Edge IDF. Reduce energy consumption and eliminate the need for power bricks for phones and laptops with this convenience outlet.

#### **ORDERING GUIDE:**

| Catalog Number | Description                                   |
|----------------|-----------------------------------------------|
| LVDC USB 60W W | AGILE-CORE™ Decorator USB 60W<br>Outlet White |
| LVDC USB 60W B | AGILE-CORE™ Decorator USB 60W<br>Outlet Black |