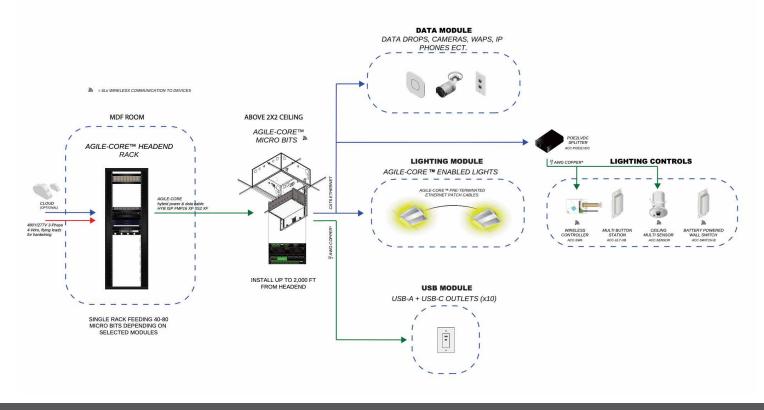

# AGILE-CORE<sup>TM</sup> Distributed Edge Architecture

| PROJECT: | QTY:     |
|----------|----------|
| TYPE:    | CATALOG: |

#### SYSTEM OVERVIEW

The AGILE-CORE™ Distributed Edge Architecture solution is an intelligent power distribution and control system that leverages safe DC power to reduce the total installed and operating cost of a project while providing the best IT and OT networks possible.

## AGILE-CORE POWER DISTRIBUTION AND CONTROL SYSTEM