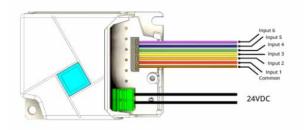

#### **WIRING DIAGRAM**

#### **OVERVIEW**

The AC-SW6 a wireless 6-input switch interface, capable of connecting to up to 6 switches or relays. It communicates wirelessly with other connected AGILE-CORE™ devices using our 6LoWireless protocol.

#### **FEATURES:**

- Momentary and maintained contact inputs
- Software configurable settings Adjust settings remotely, trigger programmed scenes & actions
- 24VDC wired powered Eliminates the need maintain and dispose of batteries
- Can be installed into ceilings, walls, backboxes and more
- LED indicator lights let you know if the device is working properly

#### **SPECIFICATIONS:**

| Electrical            | • 24VDC (9-30VDC; 2 conductors)                                                                                                                                                                                                                                                                                                |
|-----------------------|--------------------------------------------------------------------------------------------------------------------------------------------------------------------------------------------------------------------------------------------------------------------------------------------------------------------------------|
| Mechanical            | <ul> <li>Dimensions: 2.05" x1.06" x 2.65"<br/>(52.05mm x 26.8mm x 67.26mm)</li> <li>Color: Matte white</li> </ul>                                                                                                                                                                                                              |
| Communication         | <ul> <li>Protocol: Embedded 6LoWireless</li> <li>Wireless transmit range: Up to 200 ft to<br/>nearest mesh connected device</li> <li># of walls: Range decreases by 50% through<br/>each interior wall</li> <li>Encryption: AES 128-bit</li> </ul>                                                                             |
| System<br>Performance | Max # of devices: 200 per AMBR border router                                                                                                                                                                                                                                                                                   |
| Environmental         | <ul> <li>Operating temperature:    -20°F to +100°F (-28°C to 37°C)</li> <li>Temperature accuracy: ±0.9°F from 59°F to 104°F (±0.5°C from 15°C to 40°C)</li> <li>Relative humidity operating:    0% to 95% non-condensing</li> <li>Humidity accuracy:    +/- 3.5% rH from 20% to 80% rH</li> <li>For indoor use only</li> </ul> |
| Listings              | <ul> <li>Meets latest ASHRAE Standard 90.1 requirements</li> <li>Meets latest IECC requirements</li> <li>Meets latest CEC Title 24 requirements</li> </ul>                                                                                                                                                                     |
| Warranty              | 5-year limited warranty                                                                                                                                                                                                                                                                                                        |
|                       |                                                                                                                                                                                                                                                                                                                                |