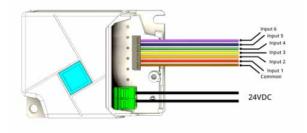

#### **WIRING DIAGRAM**

#### **OVERVIEW**

The AC-SW6 a wireless 6-input switch interface, capable of connecting to up to 6 switches or relays. It communicates wirelessly with other connected AGILE-CORE™ devices using our 6LoWireless protocol.

#### **FEATURES:**

- Momentary and maintained contact inputs
- Software configurable settings Adjust settings remotely, trigger programmed scenes & actions
- 24VDC wired powered Eliminates the need maintain and dispose of batteries
- Can be installed into ceilings, walls, backboxes and more
- LED indicator lights let you know if the device is working properly

#### **SPECIFICATIONS:**

| Electrical            | • 24VDC (9-30VDC; 2 conductors)                                                                                                                                                                                                                                                                                                |
|-----------------------|--------------------------------------------------------------------------------------------------------------------------------------------------------------------------------------------------------------------------------------------------------------------------------------------------------------------------------|
| Mechanical            | <ul> <li>Dimensions: 2.05" x1.06" x 2.65"<br/>(52.05mm x 26.8mm x 67.26mm)</li> <li>Color: Matte white</li> </ul>                                                                                                                                                                                                              |
| Communication         | <ul> <li>Protocol: Embedded 6LoWireless</li> <li>Wireless transmit range: Up to 200 ft to<br/>nearest mesh connected device</li> <li># of walls: Range decreases by 50% through<br/>each interior wall</li> <li>Encryption: AES 128-bit</li> </ul>                                                                             |
| System<br>Performance | Max # of devices: 200 per AMBR border router                                                                                                                                                                                                                                                                                   |
| Environmental         | <ul> <li>Operating temperature:    -20°F to +100°F (-28°C to 37°C)</li> <li>Temperature accuracy: ±0.9°F from 59°F to 104°F (±0.5°C from 15°C to 40°C)</li> <li>Relative humidity operating:    0% to 95% non-condensing</li> <li>Humidity accuracy:    +/- 3.5% rH from 20% to 80% rH</li> <li>For indoor use only</li> </ul> |
| Listings              | <ul> <li>Meets latest ASHRAE Standard 90.1 requirements</li> <li>Meets latest IECC requirements</li> <li>Meets latest CEC Title 24 requirements</li> </ul>                                                                                                                                                                     |
| Warranty              | 5-year limited warranty                                                                                                                                                                                                                                                                                                        |
|                       |                                                                                                                                                                                                                                                                                                                                |