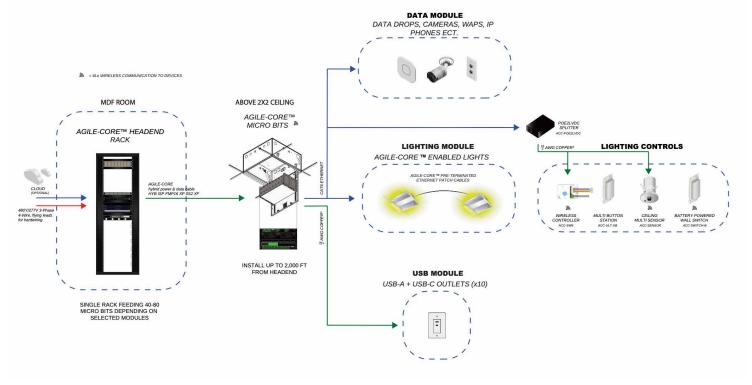

#### SYSTEM OVERVIEW

The AGILE-CORE™ Distributed Edge Architecture solution is an intelligent power distribution and control system that leverages safe DC power to reduce the total installed and operating cost of a project while providing the best IT and OT networks possible.

### AGILE-CORE POWER DISTRIBUTION AND CONTROL SYSTEM