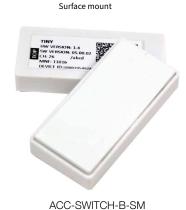

#### **ORDERING GUIDE:**

| Catalog Number  | Description                                                                 |
|-----------------|-----------------------------------------------------------------------------|
| ACC-SWITCH-W-GM | Decorator switch & dimmer 6LoWireless 24VDC powered gangable                |
| ACC-SWITCH-B-SM | Decorator switch & dimmer 6LoWireless battery powered w/ surface mount case |
| ACC-SWITCH-B-GM | Decorator switch & dimmer 6LoWireless battery powered gangable              |