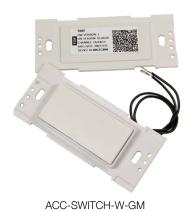

#### **ORDERING GUIDE:**

| Catalog Number  | Description                                                                 |
|-----------------|-----------------------------------------------------------------------------|
| ACC-SWITCH-W-GM | Decorator switch & dimmer 6LoWireless 24VDC powered gangable                |
| ACC-SWITCH-B-SM | Decorator switch & dimmer 6LoWireless battery powered w/ surface mount case |
| ACC-SWITCH-B-GM | Decorator switch & dimmer 6LoWireless battery powered gangable              |