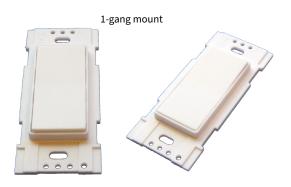

#### **FEATURES:**

- Intuitive two-button switch for ON/OFF control
- · Push and hold functionality for dimming
- Available as 24VDC or battery powered
- Software configurable settings Adjust settings remotely
- Surface mount and in wall box gangable configurations
- LED indicator for ease of determining functionality

#### **SPECIFICATIONS:**

| Electrical            | 24VDC or wireless unit uses (2) CR2420<br>3V coin cell batteries (included)                                                                                                                                                                                   |
|-----------------------|---------------------------------------------------------------------------------------------------------------------------------------------------------------------------------------------------------------------------------------------------------------|
| Mechanical            | <ul> <li>Dimensions:<br/>Surface: 2 %" (67mm) w x 1 ¼" (32mm) h<br/>x ½" (12.7mm) d<br/>Gangable: 4 ½" (105mm) w x 1 ¾" (44mm) h<br/>x ½" (12.7mm) d</li> <li>Color: White</li> <li>Mounting: gang box and surface adhesive<br/>options</li> </ul>            |
| Communication         | <ul> <li>Protocol: Embedded 6LoWireless</li> <li>Wireless transmit range: Should be installed within 75' of an AMBR or other wireless node</li> <li># of walls: Range decreases by 50% through each interior wall</li> <li>Encryption: AES 128-bit</li> </ul> |
| System<br>Performance | Max # of devices: 200 per AMBR border router                                                                                                                                                                                                                  |
| Environmental         | <ul> <li>Operating temperature:<br/>4°F to +14°F (-16°C to -10°C)</li> <li>Relative humidity operating: 0% to 95% non-condensing</li> <li>For indoor use only</li> </ul>                                                                                      |
|                       |                                                                                                                                                                                                                                                               |
| Listings              | <ul> <li>Meets latest ASHRAE Standard 90.1 requirements</li> <li>Meets latest IECC requirements</li> <li>Meets latest CEC Title 24 requirements</li> </ul>                                                                                                    |
| Listings  Warranty    | requirements  • Meets latest IECC requirements                                                                                                                                                                                                                |