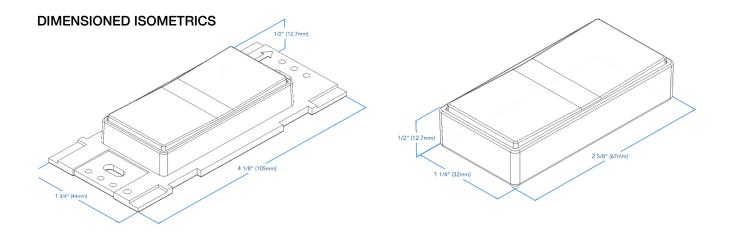

#### **SPECIFICATIONS:**

| Electrical            | 24VDC or wireless unit uses (2) CR2420<br>3V coin cell batteries (included)                                                                                                                                                                                   |
|-----------------------|---------------------------------------------------------------------------------------------------------------------------------------------------------------------------------------------------------------------------------------------------------------|
| Mechanical            | <ul> <li>Dimensions:<br/>Surface: 2 %" (67mm) w x 1 ¼" (32mm) h<br/>x ½" (12.7mm) d<br/>Gangable: 4 ½" (105mm) w x 1 ¾" (44mm) h<br/>x ½" (12.7mm) d</li> <li>Color: White</li> <li>Mounting: gang box and surface adhesive<br/>options</li> </ul>            |
| Communication         | <ul> <li>Protocol: Embedded 6LoWireless</li> <li>Wireless transmit range: Should be installed within 75' of an AMBR or other wireless node</li> <li># of walls: Range decreases by 50% through each interior wall</li> <li>Encryption: AES 128-bit</li> </ul> |
| System<br>Performance | Max # of devices: 200 per AMBR border router                                                                                                                                                                                                                  |
| Environmental         | <ul> <li>Operating temperature:<br/>4°F to +14°F (-16°C to -10°C)</li> <li>Relative humidity operating: 0% to 95% non-condensing</li> <li>For indoor use only</li> </ul>                                                                                      |
|                       |                                                                                                                                                                                                                                                               |
| Listings              | <ul> <li>Meets latest ASHRAE Standard 90.1 requirements</li> <li>Meets latest IECC requirements</li> <li>Meets latest CEC Title 24 requirements</li> </ul>                                                                                                    |
| Listings  Warranty    | requirements  • Meets latest IECC requirements                                                                                                                                                                                                                |