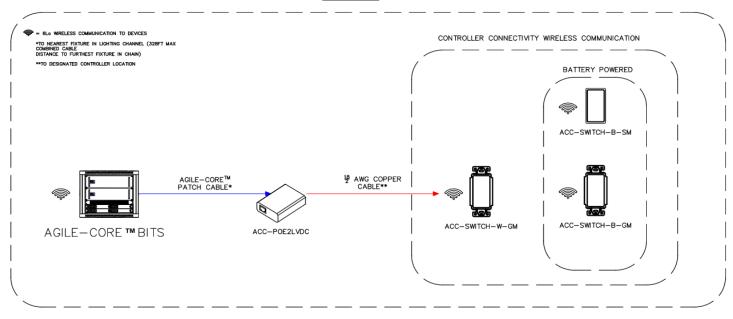

• Meets latest IECC requirements                                                                                                                                                                                                                |



#### **ORDERING GUIDE:**

| Catalog Number  | Description                                                                 |
|-----------------|-----------------------------------------------------------------------------|
| ACC-SWITCH-W-GM | Decorator switch & dimmer 6LoWireless 24VDC powered gangable                |
| ACC-SWITCH-B-SM | Decorator switch & dimmer 6LoWireless battery powered w/ surface mount case |
| ACC-SWITCH-B-GM | Decorator switch & dimmer 6LoWireless battery powered gangable              |



#### **TOPOLOGY**

#### BUILDING